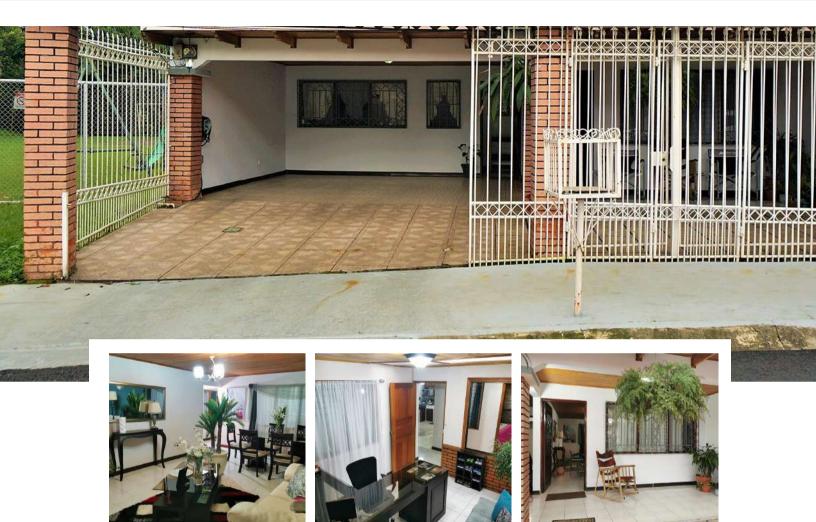

## Astonishing House in the Heart of Costa Rica

Sales Price: US\$146,500

Construction: 277 m2 (3,000 sq.ft) | Bedrooms: 33 | Bathrooms: 2 | Office | Single Story

Sarchí is a small town of 65,000 acres, with a population of 46,600 Inhabitants. The topography of the area allows gentle and fresh temperatures of 72°F almost year-round.

ID CODE: #3665