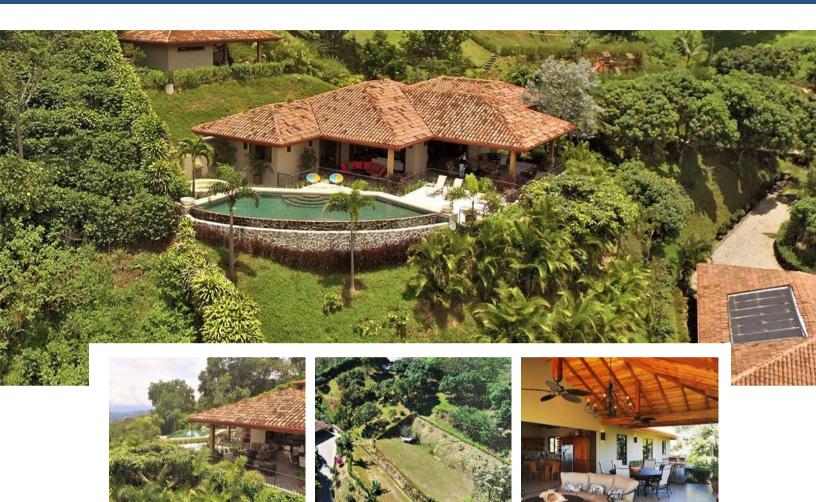

## Ravishing Peace Refuge, A Model of Integration

Sales Price: US\$795,000

Land: 5,000 m2 (1.25 acres) | Construction: Indoor 2,700 sq ft. | Outdoor 2,300 sq ft. | Bedrooms: 3 | Bathrooms: 3.5 | Detached Guest Bedroom

A modern tropical and luxury one-level residence, with total openness and integration of spaces letting the inside out, and the outside in, with flawless ease and harmony. Natural elements like water, wood, and stones blend consistently with the area's natural beauty, and it's surrounding green mountains, for an incomparable feeling of peace and privacy.